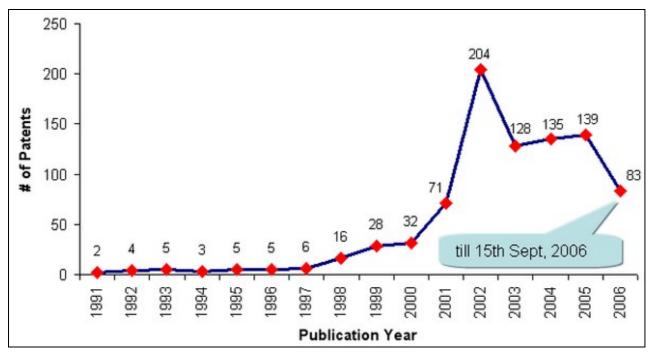

## Year wise IP activity

- Graph depicts IP activity based on publication year
  866 patents filed in a span of 16 years (1991 15th Sept, 2006). Out of which 792 patents filed in last 7 years
  Trend indicates high IP activity during 2002 followed by sudden fall during 2003, since then recovering gradually