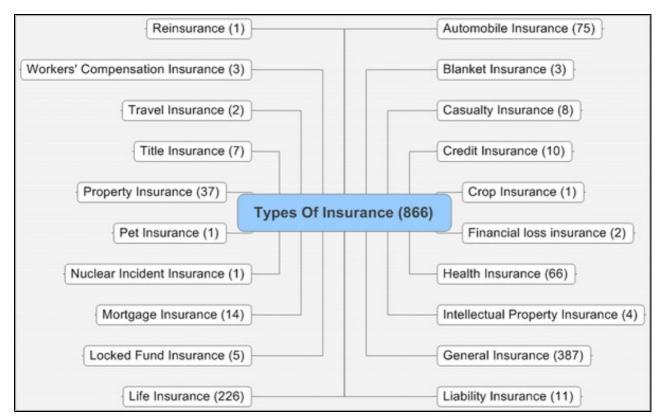

IAL ASSURANCE HOLDING is presented as GE FINANCIAL ASSURANCE HOLDING
   NICHIDO FIRE & MARINE INSURANCE, TOKIO MARINE AND FIRE INSURANCE, TOKIO MARINE & NICHIDO LIFE INSURANCE, TOKIO MARINE & NICHIDO FIRE INSURANCE and TOKIO MARINE & FIRE INSURANCE is presented as TOKIO MARINE & FIRE INSURANCE
- NIPPONKOA INSURANCE, NIPPON ELECTRIC and NIPPON LIFE INSURANCE is presented as NIPPON LIFE INSURANCE

#### Country wise IP activity

- · Graph indicates IP activity based on priority country
- United States with 506 patent records is the most happening destination for insurance related IP activities followed by Japan (314) and Australia (9)
- Country code

This is supposed to be a flash animation. You'll need the flash plugin and a browser that supports it to view it.

## Insurance type - Overall



0

Types of insurance

## Distribution of assignees in the top ten domains

| Domain / Assignee    | MITSUI SUMITOMO | TOKIO MARINE & NICHIDO | AIOI INSURANCE | NIPPON | DAI ICHI MUTUAL | GE | COMPUTER SCIENCES | IBM | AIU INSURANCE | HITACHI | SWISS REINSURANCE | MEIJI LIFE INSURANCE | DAIDO LIFE INSURANCE | YASUDA FIRE & MARINE | AMERICAN LIFE INSURANCE | EMPLOYERS REASSURANCE | GENWORTH FINANCIAL | SOMPO JAPAN | ZURICH | AMERICAN INTER. GROUP | SONY | N/A | Total |
|----------------------|-----------------|------------------------|----------------|--------|-----------------|----|-------------------|-----|---------------|---------|-------------------|----------------------|----------------------|----------------------|-------------------------|-----------------------|------------------