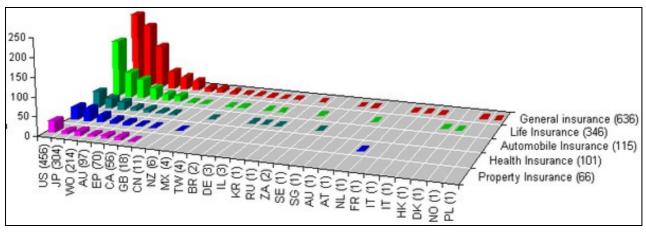

#### Country wise IP activity

- · Graph indicates IP activity based on priority country
- United States with 506 patent records is the most happening destination for insurance related IP activities followed by Japan (314) and Australia (9)
- Country code